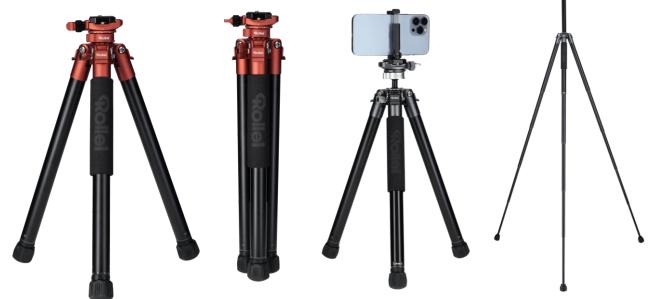

**City Traveler Mark II** 

## City Traveler Mark II Orange and Grey

Rollei

- High load capacity: Impressive 5 kg load capacity for stable support
- Maximum height of 147cm: Reach the desired pick-up height with ease
- Under 1 kg weight: Carry comfortably on the go
- Compact pack size: At only 40.5 cm, the tripod can be transported and stored effortlessly
- Easy locking function: New ball head design with effortless locking function
- Ground-level shooting: Reversible center column allows shooting at low heights
- Accessory compatibility: Two 1/4 inch threads on shoulder for attaching accessories
- Hidden smartphone mount: Convenient mount in center column for secure positioning
- Integrated bubble level: Perfectly aligned shots thanks to built-in bubble level

Camera / Smartphone etc. not included.

| Technical Data – Tripod incl. Ball Head              |                                                                              |                         |
|------------------------------------------------------|------------------------------------------------------------------------------|-------------------------|
| Material                                             | Aluminium                                                                    |                         |
| Height minimum                                       | 29.4 cm                                                                      |                         |
| Height maximum                                       | 147 cm                                                                       |                         |
| Working height maximum                               | 125 cm                                                                       |                         |
| Pack size                                            | 40.5 cm                                                                      |                         |
| Weight                                               | 985 g                                                                        |                         |
| Payload maximum                                      | 5 kg                                                                         |                         |
| Sections                                             | 5                                                                            |                         |
| Diameter tripod legs                                 | 25 / 22 / 19 / 16 / 13 mm                                                    |                         |
| Technical Data – Quick Release Plate                 |                                                                              |                         |
| Dimensions                                           | 3.9 x 3.9 x 0.8 cm                                                           |                         |
| Weight                                               | 20.4 g                                                                       |                         |
| What's in the Box and Packaging Details              |                                                                              |                         |
| What's in the box                                    | City Traveler Mark II Orange, 2x hex wrench,<br>smartphone holder, carry bag |                         |
| Packaging dimensions   Weight                        | 43.3 x 9.8 x 9.8 cm   1.26 kg                                                |                         |
| Specifications are subject to change without notice. | Orange<br>Item No.: 23031                                                    | Grey<br>Item No.: 23032 |